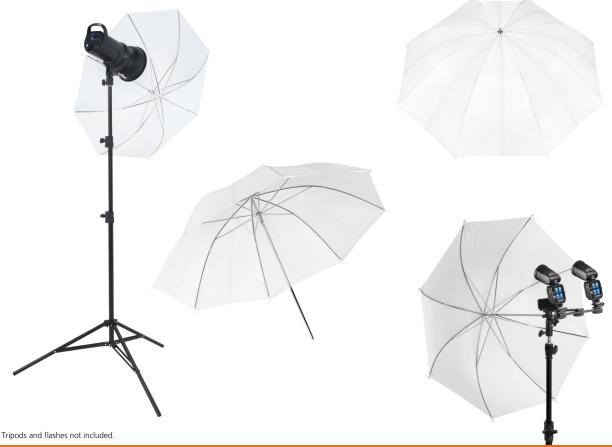

## Transparent Umbrella 80 cm

## Transparent Umbrella 80 cm - Perfect for Soft, Diffused Light

- · Soft illumination: Produces broadly diffused, soft light
- Optimal illumination: Perfect for subject and background
- · Quickly ready for use: Easy and uncomplicated setup
- · High compatibility: For all studio flashes and LED lights with umbrella holder
- · Compact & lightweight: Ideal for mobile use

| Technical Data     |                                  |
|--------------------|----------------------------------|
| Model              | Transparent Umbrella 80 cm       |
| Functions          | For soft, widely diffused light  |
| Material           | Polyester and nickel-plated iron |
| Diameter           | 80 cm                            |
| Radian             | 49 cm                            |
| Umbrella height    | 23 cm                            |
| Packing dimensions | 4 x 4 x 59 cm                    |
| Weight             | 190 g                            |